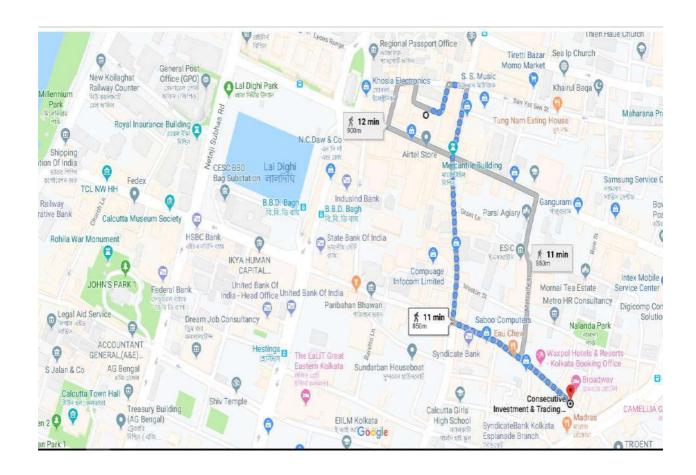

# ROUTE MAP TO THE VENUE OF 38<sup>TH</sup> ANNUAL GENERAL MEETING

**AGM VENUE** 

23, GANESH CHANDRA AVENUE 3<sup>RD</sup> FLOOR KOLKATA-700013